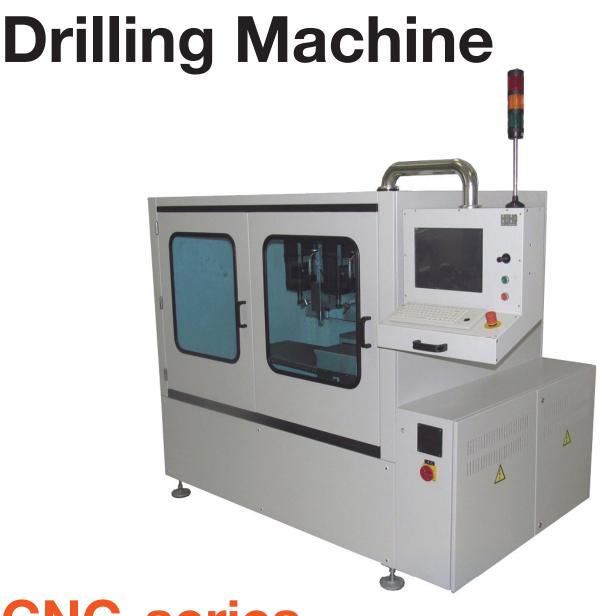

# **CNC-series**

- Drills and cuts round parts out of green ceramic like:

capacitors, varistors, other ceramic parts

- Automatically align cuts against electrodes or fiducial marks
- Two different drilling / cutting tools installed
- Easy programing via DXF files
- Simple operation

## **Drilling Machine CNC-series**

Operator places work on to working table. Work is fixed by vacuum. Table moves below camera observing 2 to 4 alignment marks. Drilling coordinates are calculated. Machine drill parts according to the program and calculated

position. During drilling cuttings are removed by pressurised air and collected bellow the machine. Quick tool change, easy programming based on DXF drawing ensures flexible and efficient operation.

#### **Technical specification:**

- Number of tools: 2
- Drilling range: 0.1 to 30mm, depending on tool type
- Working area: 280 x280mm
- Z stroke: 100mm
- Drilling speed: programable 1000 to 18.000 r/m
- Table moving speed: up to 400mm/s
- Positioning accuracy: 10 microns
- Control: PC
- Number vision cameras: 1
- -App. dimensions: L x W x H: 2,4 m ( 94 inch) x 1,3 m ( 51 inch) x 1,9 m ( 75 inch)
- Weight: app. 1500kg
- Electricity: 3x400V, 50/60Hz, or according to the customer requirements
- Power: app. 4 kW
- Compressed air: 0,6 MPa, 200 L/min.
- Vacuum: -0.08 MPa (0.02 MPa absolute), 200 L/min.