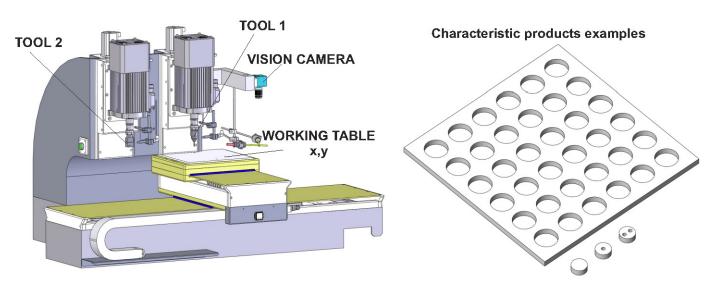

# **CNC-series**

- Drills and cuts round parts out of green ceramic like:

capacitors, varistors, other ceramic parts

- Automatically align cuts against electrodes or fiducial marks
- Two different drilling / cutting tools installed
- Easy programing via DXF files
- Simple operation

## **Drilling Machine CNC-series**

Operator places work on to working table. Work is fixed by vacuum. Table moves below camera observing 2 to 4 alignment marks. Drilling coordinates are calculated. Machine drill parts according to the program and calculated

position. During drilling cuttings are removed by pressurised air and collected bellow the machine. Quick tool change, easy programming based on DXF drawing ensures flexible and efficient operation.

#### **Technical specification:**

- Number of tools: 2
- Drilling range: 0.1 to 30mm, depending on tool type
- Working area: 280 x280mm
- Z stroke: 100mm
- Drilling speed: programable 1000 to 18.000 r/m
- Table moving speed: up to 400mm/s
- Positioning accuracy: 10 microns
- Control: PC
- Number vision cameras: 1
- -App. dimensions: L x W x H: 2,4 m ( 94 inch) x 1,3 m ( 51 inch) x 1,9 m ( 75 inch)
- Weight: app. 1500kg
- Electricity: 3x400V, 50/60Hz, or according to the customer requirements
- Power: app. 4 kW
- Compressed air: 0,6 MPa, 200 L/min.
- Vacuum: -0.08 MPa (0.02 MPa absolute), 200 L/min.